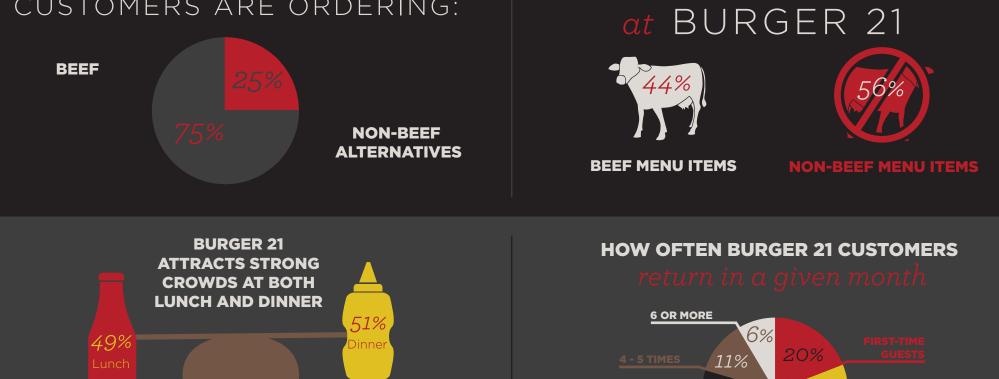

firm Technomic, the better burger restaurant category includes establishments that use fresh meat and make sandwiches to order. But why stop there? Burger 21 defines its own segment within the fast-casual industry. We call it, "beyond the better burger." Burger 21 kicks up the menu variety, quality, décor and experience, providing chef-inspired tastes at an affordable price."

TOTAL REVENUES GENERATED WITHIN THE

QSR AND FAST CASUAL BURGER INDUSTRY<sup>1</sup>

WHAT IS MOST IMPORTANT TO CUSTOMERS WHEN ORDERING A BURGER IN A RESTAURANT?

QUALITY OF BURGER

QUALITY OF TOPPINGS

PORTION SIZE

PORTABILITY

QUALITY OF BUN/BREAD

PRICE



FAST CASUAL CONCEPTS DOMINATE BURGER INDUSTRY GROWTH<sup>1</sup>



### WHY THE NAME BURGER 21?



REVENUE SOURCES

## WHAT BURGER 21 CUSTOMERS ARE ORDERING:







### BURGER 21 MENU VARIETY

Based on an online audit on 18 better burger franchises, Burger 21 was found to offer significantly higher variety in its menu offerings across multiple menu categories. The percentages reflect the increased variety Burger 21 has versus the average of its competitors.<sup>2</sup>



## AVERAGE UNIT VOLUME<sup>4</sup>: *\$1.75 million*



#### **CRAFTED BURGERS AND SHAKES**

#### \*SOURCES

1) RESEARCH OBTAINED FROM TECHNOMIC BURGER CONSUMER TREND REPORT AND MARKET INTELLIGENCE REPORT: BETTER BURGERS. 2) ONLINE AUDIT OF MENUS CONDUCTED BY A THIRD PARTY AGENCY CONSISTED OF BETTER BURGER FRANCHISE BRANDS CITED BY TECHNOMIC AND THOSE NAMED AS '12 BURGER CHAINS TO WATCH" PUBLISHED ON *BURGERBUSINESS.COM* AND ''8 BETTER BURGER CHAINS POISED TO CONQUER AMERICA" B