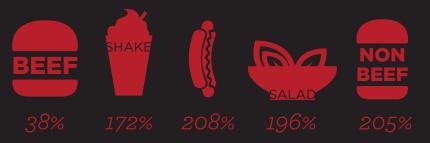

### BURGER 21 MENU VARIETY

Based on an online audit on 18 better burger franchises, Burger 21 was found to offer significantly higher variety in its menu offerings across multiple menu categories. The percentages reflect the increased variety Burger 21 has versus the average of its competitors.<sup>2</sup>