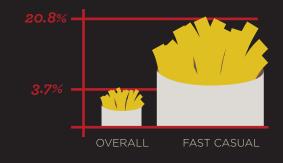

### BURGER 21 MENU VARIETY

Based on an online audit on 18 better burger franchises, Burger 21 was found to offer significantly higher variety in its menu offerings across multiple menu categories. The percentages reflect the increased variety Burger 21 has versus the average of its competitors.<sup>2</sup>